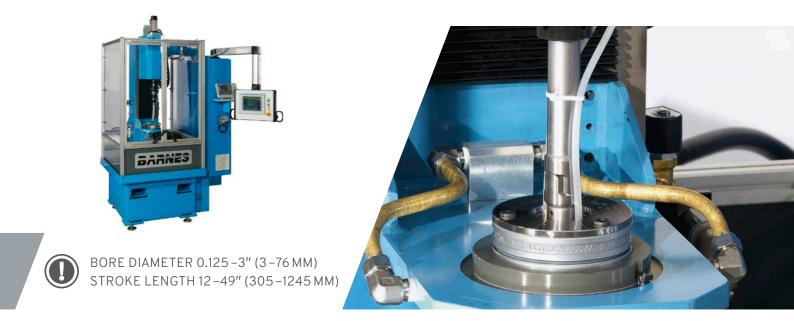

# HV1000

VERTICAL SPINDLE HONING MACHINE

## HIGH MATERIAL REMOVAL RATES AND PRECISION

Robust design and heavy duty base / column construction for accuracy and repeatability

Lateral, X-Y and rotary index tables available for parts processing flexibility

#### **HIGHLIGHTS HV 1000**

- Intuitive, menu-driven, programmable system controller, w/color touch-screen PC-based HMI
- Open" design allows for easy operator access, maintenance & automation interface
- In process parts gauging capability
- Adjustable height (programmable) honing tool guides, auto-lubrication and OSHA safety/splash guards

| TECHNICAL DATA                 | HV 1000                         |
|--------------------------------|---------------------------------|
| Bore diameter                  | 0.125 - 3" / 3 -76 mm           |
| Spindle power                  | 5 HP (3.7kW) to 7.5 HP (5.5 kW) |
| Spindle speeds (rpm)           | 0-3000                          |
| Stroke length                  | 12 - 49″ / 305 - 1245 mm        |
| Spindle configuration          | single/multiple                 |
| Voltage requirement            | 230 or 460 V / 50 - 60 Hz       |
| Stroke control                 | servo-motor/ball-screw          |
| Reciprocation speed            | up to 100' / 30 m per minute    |
| Reciprocation power            | 10 HP/7.5 kW                    |
| Hone expansion method          | linear actuator                 |
| Machine weight approx.         | 4400 lbs/1996 kg                |
| Machine dimensions [H × W × L] | 96×57×50"/2440×1450×1270mm      |