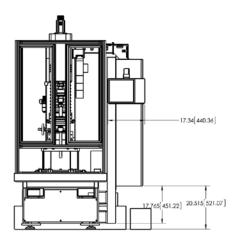

| TECHNICAL DATA                 | HV 1000                         |
|--------------------------------|---------------------------------|
| Bore diameter                  | 0.125 - 3" / 3 -76 mm           |
| Spindle power                  | 5 HP (3.7kW) to 7.5 HP (5.5 kW) |
| Spindle speeds (rpm)           | 0-3000                          |
| Stroke length                  | 12 - 49″ / 305 - 1245 mm        |
| Spindle configuration          | single/multiple                 |
| Voltage requirement            | 230 or 460 V / 50 - 60 Hz       |
| Stroke control                 | servo-motor/ball-screw          |
| Reciprocation speed            | up to 100' / 30 m per minute    |
| Reciprocation power            | 10 HP/7.5 kW                    |
| Hone expansion method          | linear actuator                 |
| Machine weight approx.         | 4400 lbs/1996 kg                |
| Machine dimensions [H × W × L] | 96×57×50"/2440×1450×1270mm      |