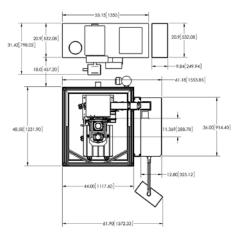

| TECHNICAL DATA                 | HV 1000                         |
|--------------------------------|---------------------------------|
| Bore diameter                  | 0.125 - 3" / 3 -76 mm           |
| Spindle power                  | 5 HP (3.7kW) to 7.5 HP (5.5 kW) |
| Spindle speeds (rpm)           | 0-3000                          |
| Stroke length                  | 12 - 49″ / 305 - 1245 mm        |
| Spindle configuration          | single/multiple                 |
| Voltage requirement            | 230 or 460 V / 50 - 60 Hz       |
| Stroke control                 | servo-motor/ball-screw          |
| Reciprocation speed            | up to 100' / 30 m per minute    |
| Reciprocation power            | 10 HP/7.5 kW                    |
| Hone expansion method          | linear actuator                 |
| Machine weight approx.         | 4400 lbs/1996 kg                |
| Machine dimensions [H × W × L] | 96×57×50"/2440×1450×1270mm      |